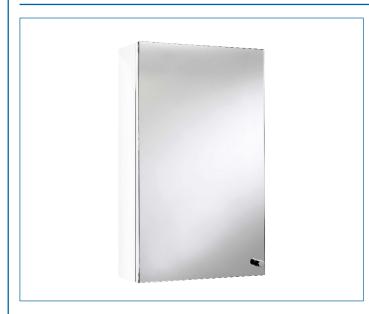

# WC450605

# **CARRA SINGLE DOOR STAINLESS STEEL CABINET**





#### **ILLUSTRATED**

WC450605 Carra Single Door Stainless Steel Cabinet

### **CONFIGURATIONS**

## **MATERIAL**

Stainless Steel Mirrored Glass

#### **COLOURS**

Polished Stainless Steel

## **WEIGHT**

N/A

### **PACKAGING**

White Box with Colour Label

# FREQUENTLY USED APPLICATIONS

Residential

Hotels

### **FEATURES**

- Stainless steel cabinet with mirrored door
- One internal shelf
- Chrome plated door handle for easy opening
- Supplied fully assembled for ease of installation
- All fixtures and fittings included

## **CARE AND MAINTENANCE**

Clean surfaces with a damp cloth and wipe dry using a soft cloth.

Do not use chemical or abrasive cleaners as these may damage the surface finish.



#### **GUARANTEE**

Consumer Statutory Rights Apply

Tel: +44 (0) 1264 365881 Fax: +44