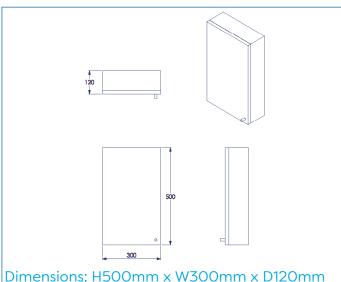

# WC450605

# **CARRA SINGLE DOOR STAINLESS STEEL CABINET**





#### **ILLUSTRATED**

WC450605 Carra Single Door Stainless Steel Cabinet

### **CONFIGURATIONS**

## **MATERIAL**

Stainless Steel Mirrored Glass

#### **COLOURS**

Polished Stainless Steel

## **WEIGHT**

N/A

### **PACKAGING**

White Box with Colour Label

# FREQUENTLY USED APPLICATIONS

Residential

Hotels

### **FEATURES**

- Stainless steel cabinet with mirrored door
- One internal shelf
- Chrome plated door handle for easy opening
- Supplied fully assembled for ease of installation
- All fixtures and fittings included

## **CARE AND MAINTENANCE**

Clean surfaces with a damp cloth and wipe dry using a soft cloth.

Do not use chemical or abrasive cleaners as these may damage the surface finish.



#### **GUARANTEE**

Consumer Statutory Rights Apply

Tel: +44 (0) 1264 365881 Fax: +44 (0) 1264 356437 Email: info@croydex.co.uk Web: www.croydex.com

Printed material, designs and packaging are protected by copyright and design right.

Date Created:16/04/20 | REV 001